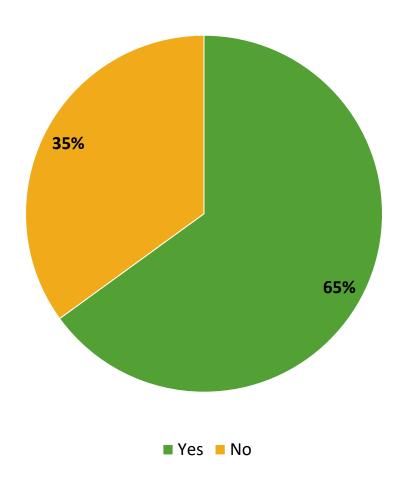

# **Participation in Extracurricular Activities**

Did you participate in any extracurricular activities this school year? (N=179)