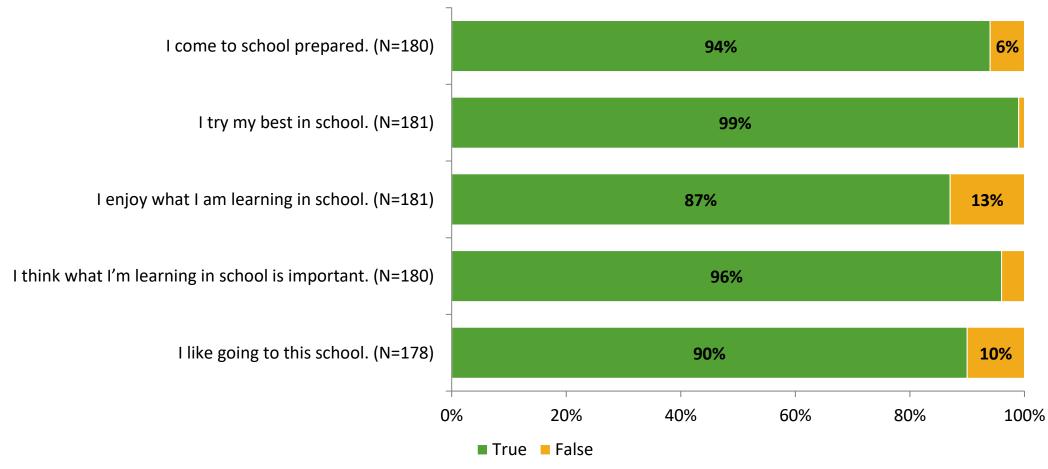

# Student Engagement Survey for Elementary Students: Bay Vista Fundamental Elementary School

Results and Analysis

2023-2024



# **Overall Engagement**



# **Overall Engagement (Continued)**



### **Like School**

Thinking about how you feel/act most of the time, is the following statement true or false?

Generally, I like school. (N=177)



# **Class Experience**



## **Academic Support**



#### Relevance



### **Involvement**



# **Self-Management**



#### Grit



## **Acceptance**



## **Relationships with Peers**



## **Relationships with Adults in School**



# **Participation in Extracurricular Activities**

Did you participate in any extracurricular activities this school year? (N=179)



#### Please select the extracurricular activities you participated in.

Please select the extracurricular activities you participated in. (N=116)



K12 Insight

703.542.9601 | www.k12insight.com