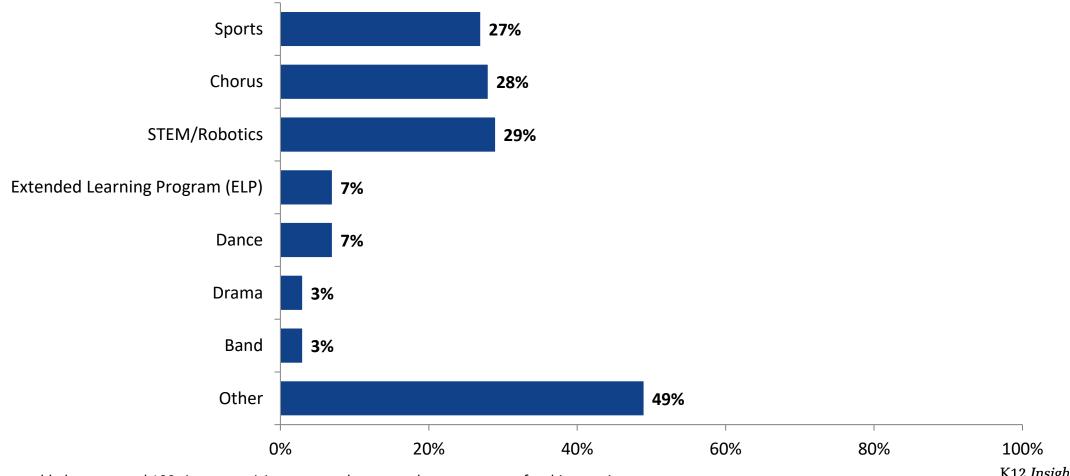

#### Please select the extracurricular activities you participated in.

Please select the extracurricular activities you participated in. (N=116)

K12 Insight

703.542.9601 | www.k12insight.com