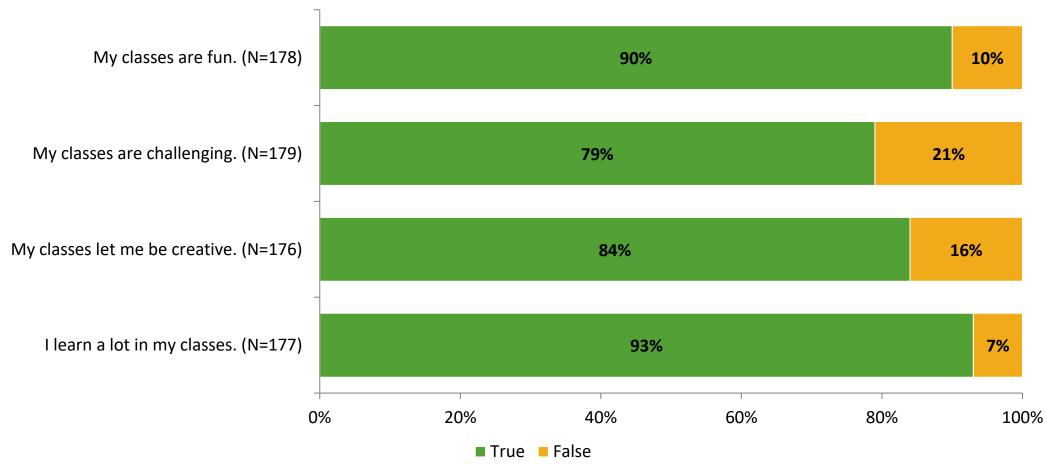

# Student Engagement Survey for Elementary Students: Bay Vista Fundamental Elementary School

Results and Analysis

2023-2024



# **Overall Engagement**



# **Overall Engagement (Continued)**



### **Like School**

Thinking about how you feel/act most of the time, is the following statement true or false?

Generally, I like school. (N=177)



# **Class Experience**



## **Academic Support**



#### Relevance



### **Involvement**



# **Self-Management**



#### Grit



## **Acceptance**



## **Relationships with Peers**



## **Relationships with Adults in School**



# **Participation in Extracurricular Activities**

Did you participate in any extracurricular activities this school year? (N=179)



#### Please select the extracurricular activities you participated in.

Please select the extracurricular activities you participated in. (N=116)



K12 Insight

703.542.9601 | www.k12insight.com