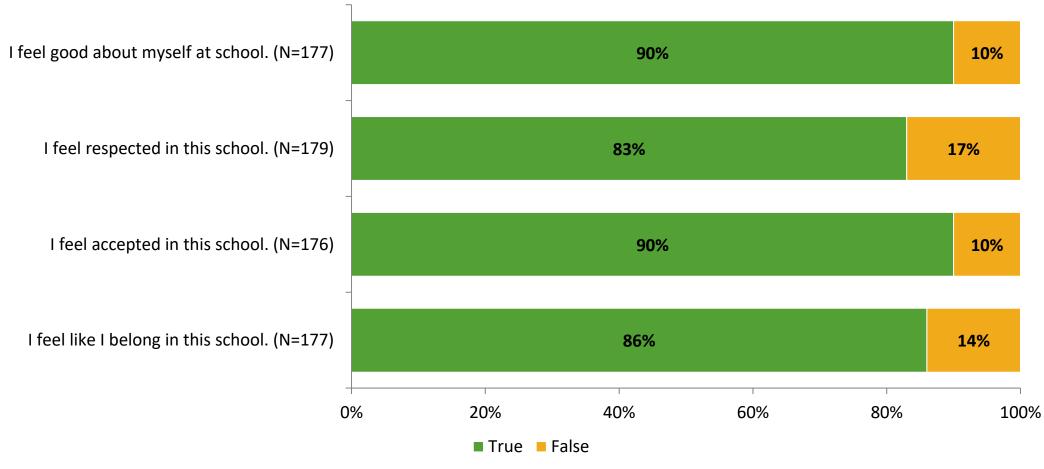

# Student Engagement Survey for Elementary Students: Bay Vista Fundamental Elementary School

Results and Analysis

2023-2024



# **Overall Engagement**



# **Overall Engagement (Continued)**



### **Like School**

Thinking about how you feel/act most of the time, is the following statement true or false?

Generally, I like school. (N=177)



# **Class Experience**



## **Academic Support**



#### Relevance



### **Involvement**



# **Self-Management**



#### Grit



## **Acceptance**



## **Relationships with Peers**



## **Relationships with Adults in School**



# **Participation in Extracurricular Activities**

Did you participate in any extracurricular activities this school year? (N=179)



#### Please select the extracurricular activities you participated in.

Please select the extracurricular activities you participated in. (N=116)



K12 Insight

703.542.9601 | www.k12insight.com