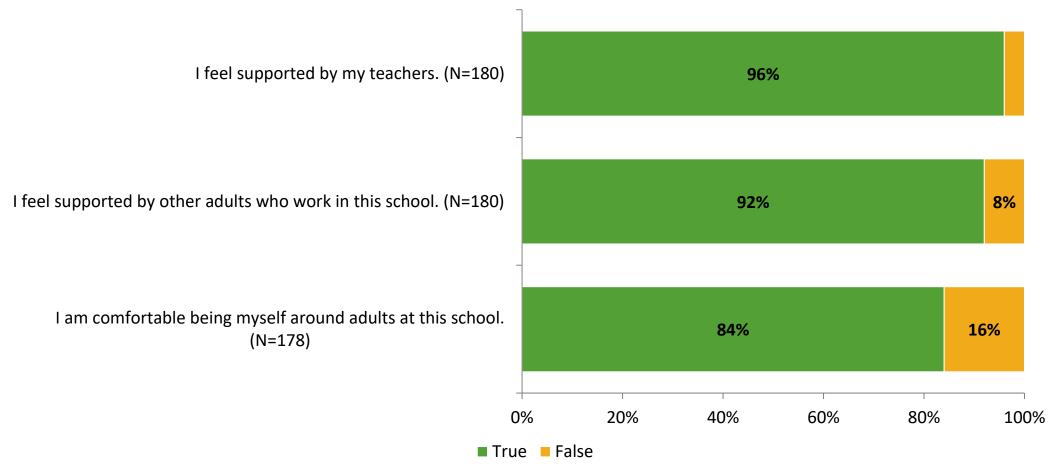

# Student Engagement Survey for Elementary Students: Bay Vista Fundamental Elementary School

Results and Analysis

2023-2024



# **Overall Engagement**



# **Overall Engagement (Continued)**



### **Like School**

Thinking about how you feel/act most of the time, is the following statement true or false?

Generally, I like school. (N=177)



# **Class Experience**



## **Academic Support**



#### Relevance



### **Involvement**



# **Self-Management**



#### Grit



## **Acceptance**



## **Relationships with Peers**



## **Relationships with Adults in School**



# **Participation in Extracurricular Activities**

Did you participate in any extracurricular activities this school year? (N=179)



#### Please select the extracurricular activities you participated in.

Please select the extracurricular activities you participated in. (N=116)



K12 Insight

703.542.9601 | www.k12insight.com