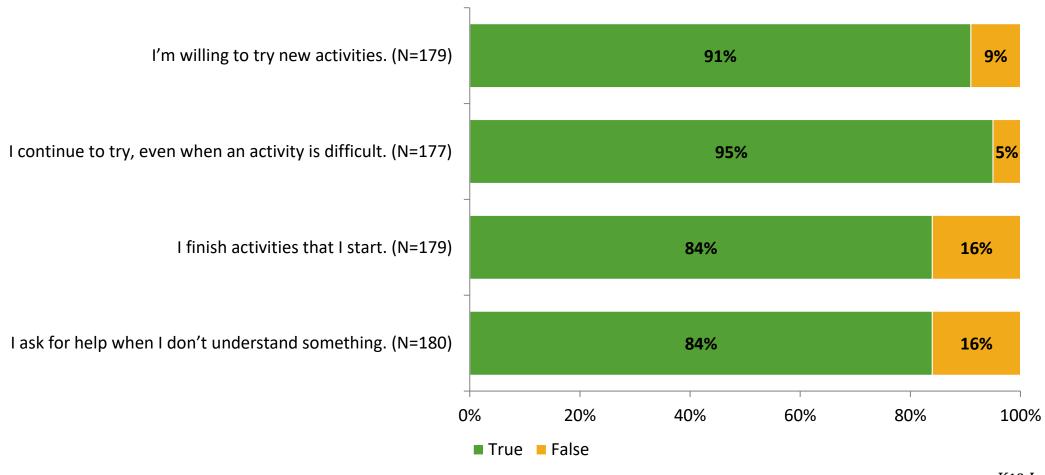

# Student Engagement Survey for Elementary Students: Bay Vista Fundamental Elementary School

Results and Analysis

2023-2024



# **Overall Engagement**



# **Overall Engagement (Continued)**



### **Like School**

Thinking about how you feel/act most of the time, is the following statement true or false?

Generally, I like school. (N=177)



# **Class Experience**



## **Academic Support**



#### Relevance



### **Involvement**



# **Self-Management**



#### Grit



## **Acceptance**



## **Relationships with Peers**



## **Relationships with Adults in School**



# **Participation in Extracurricular Activities**

Did you participate in any extracurricular activities this school year? (N=179)



#### Please select the extracurricular activities you participated in.

Please select the extracurricular activities you participated in. (N=116)



K12 Insight

703.542.9601 | www.k12insight.com