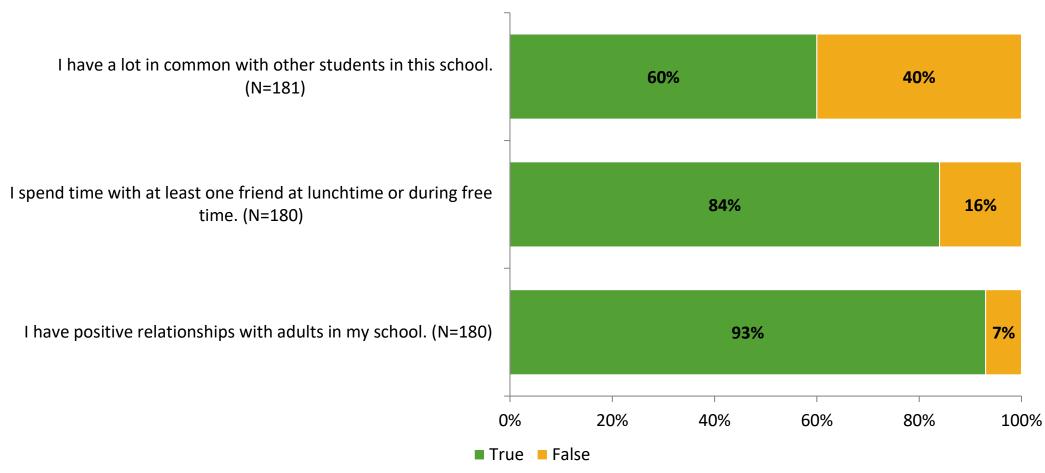

# Student Engagement Survey for Elementary Students: Bay Vista Fundamental Elementary School

Results and Analysis

2023-2024



# **Overall Engagement**



# **Overall Engagement (Continued)**



### **Like School**

Thinking about how you feel/act most of the time, is the following statement true or false?

Generally, I like school. (N=177)



# **Class Experience**



## **Academic Support**



#### Relevance



### **Involvement**



# **Self-Management**



#### Grit



## **Acceptance**



## **Relationships with Peers**



## **Relationships with Adults in School**



# **Participation in Extracurricular Activities**

Did you participate in any extracurricular activities this school year? (N=179)



#### Please select the extracurricular activities you participated in.

Please select the extracurricular activities you participated in. (N=116)



K12 Insight

703.542.9601 | www.k12insight.com