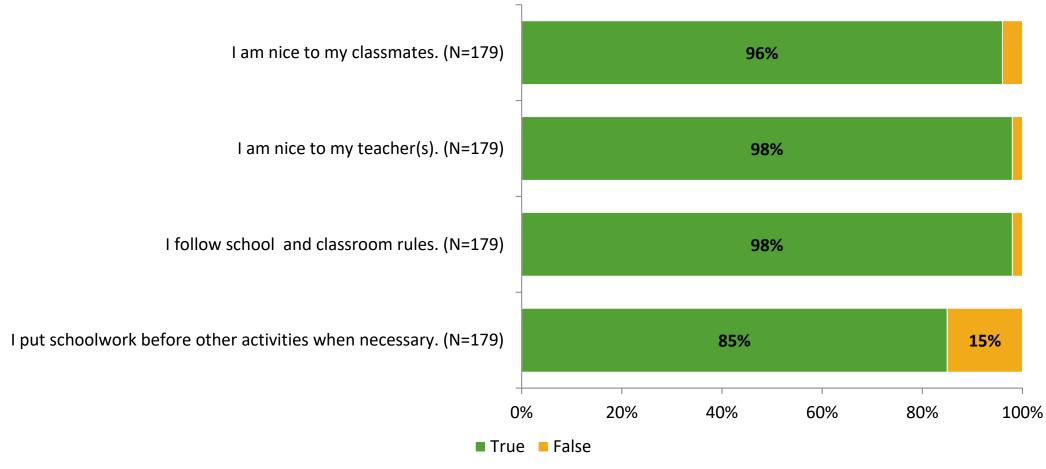

# Student Engagement Survey for Elementary Students: Bay Vista Fundamental Elementary School

Results and Analysis

2023-2024



# **Overall Engagement**



# **Overall Engagement (Continued)**



### **Like School**

Thinking about how you feel/act most of the time, is the following statement true or false?

Generally, I like school. (N=177)



# **Class Experience**



## **Academic Support**



#### Relevance



### **Involvement**



# **Self-Management**



#### Grit



## **Acceptance**



## **Relationships with Peers**



## **Relationships with Adults in School**



# **Participation in Extracurricular Activities**

Did you participate in any extracurricular activities this school year? (N=179)



#### Please select the extracurricular activities you participated in.

Please select the extracurricular activities you participated in. (N=116)



K12 Insight

703.542.9601 | www.k12insight.com