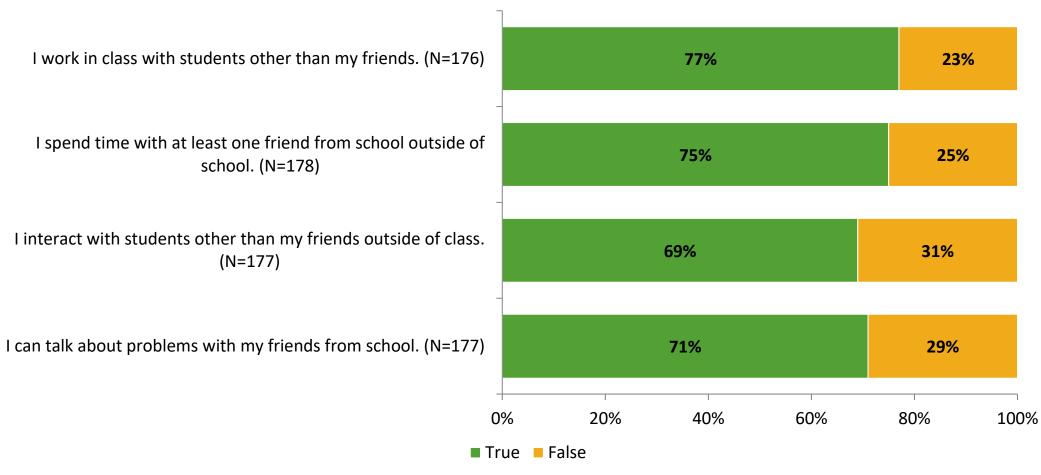

# Student Engagement Survey for Elementary Students: Bay Vista Fundamental Elementary School

Results and Analysis

2023-2024



# **Overall Engagement**



# **Overall Engagement (Continued)**



### **Like School**

Thinking about how you feel/act most of the time, is the following statement true or false?

Generally, I like school. (N=177)



# **Class Experience**



## **Academic Support**



#### Relevance



### **Involvement**



# **Self-Management**



#### Grit



## **Acceptance**



## **Relationships with Peers**



## **Relationships with Adults in School**



# **Participation in Extracurricular Activities**

Did you participate in any extracurricular activities this school year? (N=179)



#### Please select the extracurricular activities you participated in.

Please select the extracurricular activities you participated in. (N=116)



K12 Insight

703.542.9601 | www.k12insight.com