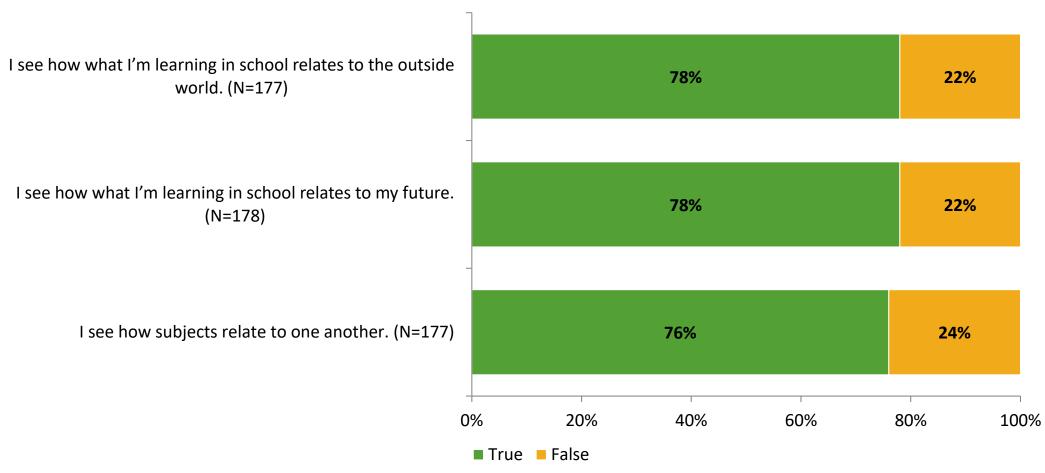

# Student Engagement Survey for Elementary Students: Bay Vista Fundamental Elementary School

Results and Analysis

2023-2024



# **Overall Engagement**



# **Overall Engagement (Continued)**



### **Like School**

Thinking about how you feel/act most of the time, is the following statement true or false?

Generally, I like school. (N=177)



# **Class Experience**



## **Academic Support**



#### Relevance



### **Involvement**



# **Self-Management**



#### Grit



## **Acceptance**



## **Relationships with Peers**



## **Relationships with Adults in School**



# **Participation in Extracurricular Activities**

Did you participate in any extracurricular activities this school year? (N=179)



#### Please select the extracurricular activities you participated in.

Please select the extracurricular activities you participated in. (N=116)



K12 Insight

703.542.9601 | www.k12insight.com