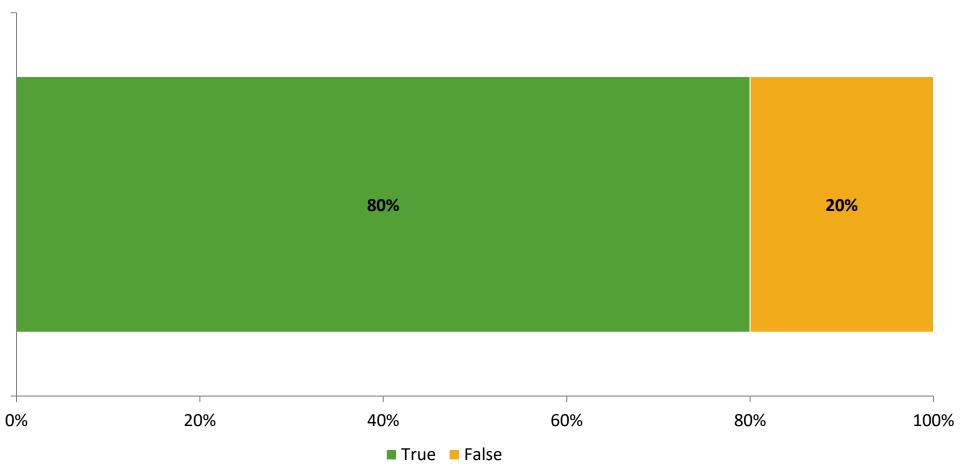

### **Like School**

Thinking about how you feel/act most of the time, is the following statement true or false?

Generally, I like school. (N=177)