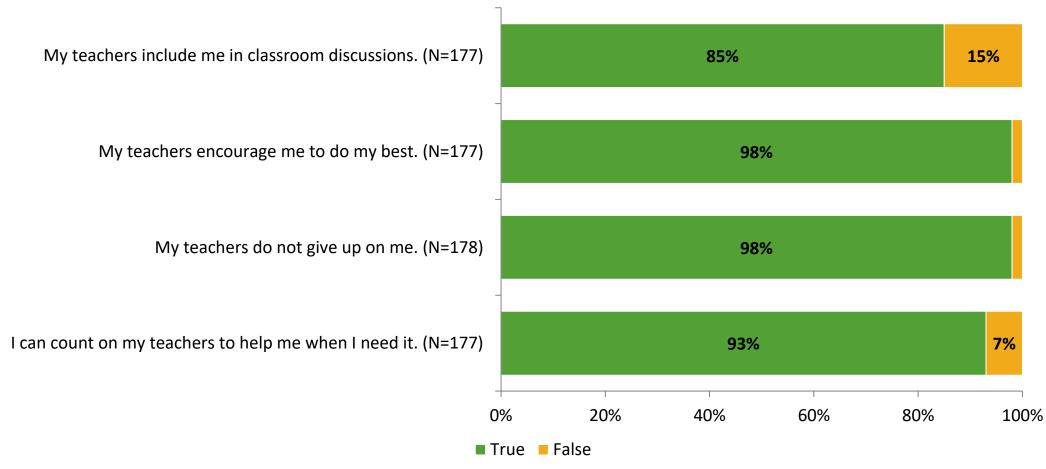

# Student Engagement Survey for Elementary Students: Bay Vista Fundamental Elementary School

Results and Analysis

2023-2024



# **Overall Engagement**



# **Overall Engagement (Continued)**



### **Like School**

Thinking about how you feel/act most of the time, is the following statement true or false?

Generally, I like school. (N=177)



# **Class Experience**



## **Academic Support**



#### Relevance



### **Involvement**



# **Self-Management**



#### Grit



## **Acceptance**



## **Relationships with Peers**



## **Relationships with Adults in School**



# **Participation in Extracurricular Activities**

Did you participate in any extracurricular activities this school year? (N=179)



#### Please select the extracurricular activities you participated in.

Please select the extracurricular activities you participated in. (N=116)



K12 Insight

703.542.9601 | www.k12insight.com