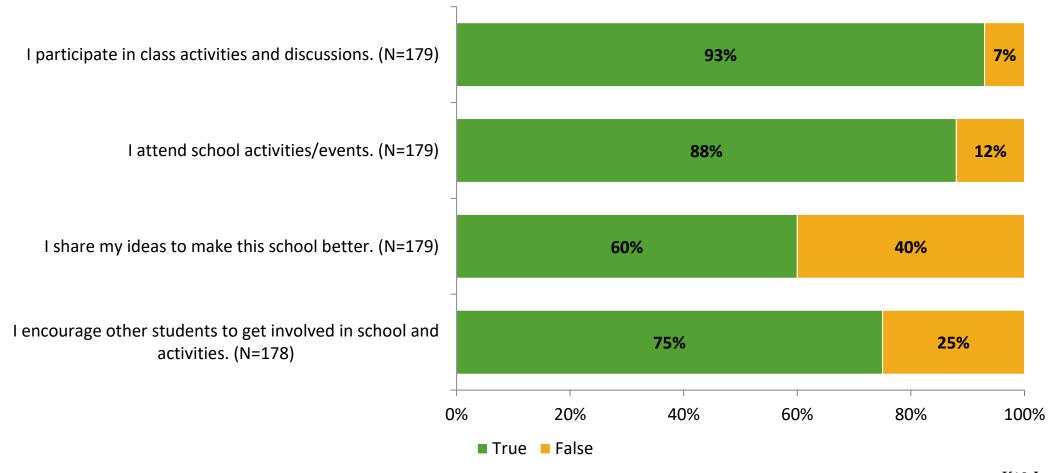

# Student Engagement Survey for Elementary Students: Bay Vista Fundamental Elementary School

Results and Analysis

2023-2024



# **Overall Engagement**



# **Overall Engagement (Continued)**



### **Like School**

Thinking about how you feel/act most of the time, is the following statement true or false?

Generally, I like school. (N=177)



# **Class Experience**



## **Academic Support**



#### Relevance



### **Involvement**



# **Self-Management**



#### Grit



## **Acceptance**



## **Relationships with Peers**



## **Relationships with Adults in School**



# **Participation in Extracurricular Activities**

Did you participate in any extracurricular activities this school year? (N=179)



#### Please select the extracurricular activities you participated in.

Please select the extracurricular activities you participated in. (N=116)



K12 Insight

703.542.9601 | www.k12insight.com